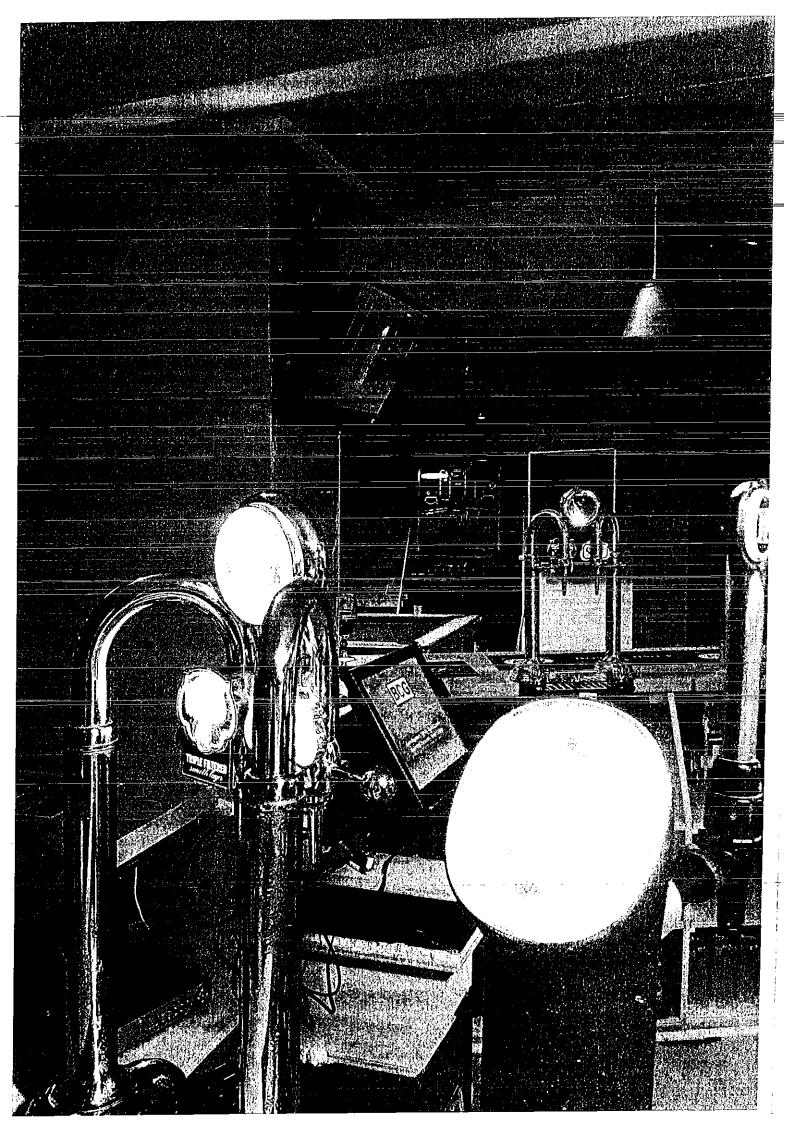

A licensed premises check was conducted at the premises - now named "SHARKS"

To say the list of breaches of licence and H&S issues were extensive is a little bit of an under-statement!!! It actually felt like this was a training exercise set up to see just how many you could get in!!

Upon attendance, there were approximately 20 individual in the premises.

The intoxication of paint fumes was extremely evident (paint was still drying from being applied that same day)

PC CULL asked the manager present, for a copy of their licence. It failed to materialise. A Personal Licence was produced in the name of JAMIE LAWRENCE, followed by Premises licence summary in name of "R&B's". informed that he they intended to close no later than 0030hrs.

Further examination of the premises included;

- No Nite-net
- CCTV was not turned on....we were told it had been on, but the monitor had not been turned up a customer advised they thought it had not connected until after we arrived
- Behind the fire exit door and on the stairs leading up to the external exit, there was debris and wires causing obstruction and should this exit have had to been used in an emergency, it would not have served its function and would have been very hazardous and inhibiting
- There were exposed electrical wires coming out of several walls and ceilings....we were advised that these were safe??
- The electrical sockets were unsafely detached from the walls....we were told they were not live and vet the gambling machine was plugged in and on???
- There were light sockets hanging from the wall clearly functioning and the bulb resting very close to the wall, causing heat that it was unbearable to touch.
- There were 2 floor tiles missing from main public area..and a floor board not properly attached....

The men's toilets....please just look at the photographs!!!

I informed the INSP BRUGGE who came to the scene and PC CULL contacted the Fire Safety officer. Unfortunately

the F5O was in Exmouth on another job and could not attend there and then.