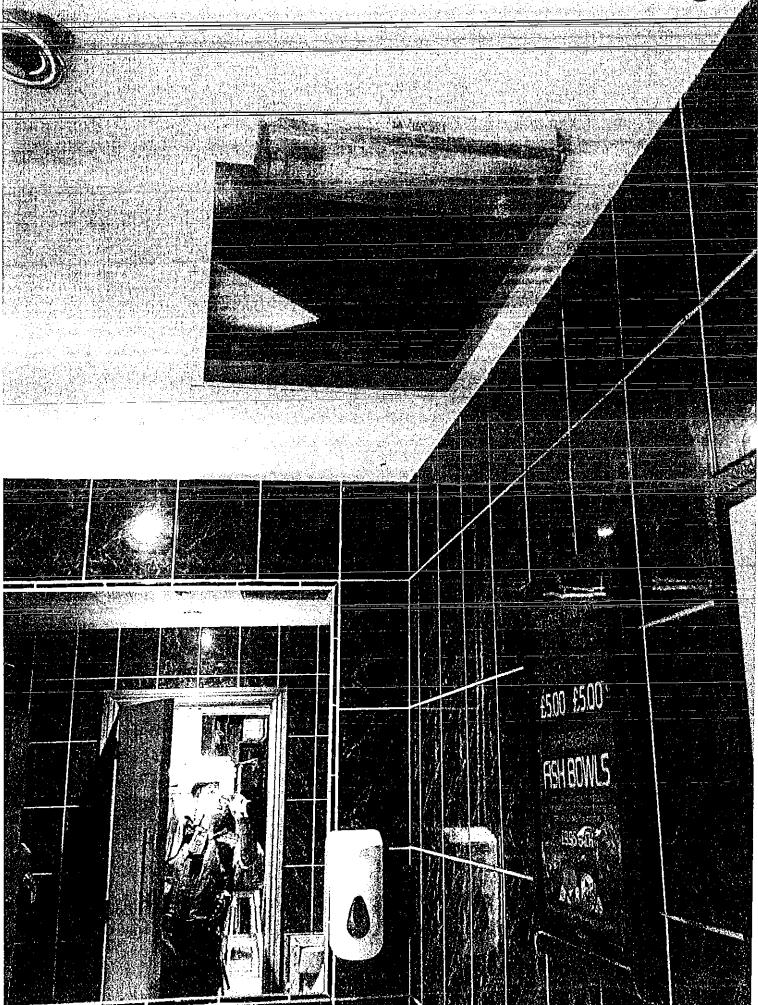

A licensed premises check was conducted at the premises - now named "SHARKS"

To say the list of breaches of licence and H&S issues were extensive is a little bit of an under-statement!!! It actually felt like this was a training exercise set up to see just how many you could get in!!

Upon attendance, there were approximately 20 individual in the premises.

The intoxication of paint fumes was extremely evident (paint was still drying from being applied that same day)

PC CULL asked the manager present, for a copy of their licence. It failed to materialise. A Personal Licence was produced in the name of JAMIE LAWRENCE, followed by Premises licence summary in name of "R&B's". informed that he they intended to close no later than 0030hrs.

Further examination of the premises included;

- No Nite-net
- CCTV was not turned on....we were told it had been on, but the monitor had not been turned up a customer advised they thought it had not connected until after we arrived
- Behind the fire exit door and on the stairs leading up to the external exit, there was debris and wires causing obstruction and should this exit have had to been used in an emergency, it would not have served its function and would have been very hazardous and inhibiting
- There were exposed electrical wires coming out of several walls and ceilings....we were advised that these were safe??
- The electrical sockets were unsafely detached from the walls....we were told they were not live and vet the gambling machine was plugged in and on???
- There were light sockets hanging from the wall clearly functioning and the bulb resting very close to the wall, causing heat that it was unbearable to touch.
- There were 2 floor tiles missing from main public area..and a floor board not properly attached....

The men's toilets....please just look at the photographs!!!

I informed the INSP BRUGGE who came to the scene and PC CULL contacted the Fire Safety officer. Unfortunately

the F5O was in Exmouth on another job and could not attend there and then.