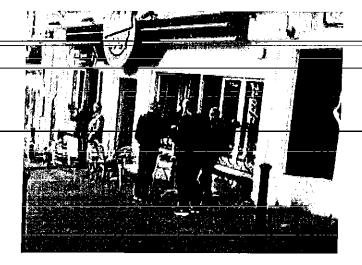

A licensed premises check was conducted at the premises - now named "SHARKS"

To say the list of breaches of licence and H&S issues were extensive is a little bit of an under-statement!!! It actually felt like this was a training exercise set up to see just how many you could get in!!

Upon attendance, there were approximately 20 individual in the premises.

The intoxication of paint fumes was extremely evident (paint was still drying from being applied that same day)

PC CULL asked the manager present, for a copy of their licence. It failed to materialise. A Personal Licence was produced in the name of JAMIE LAWRENCE, followed by Premises licence summary in name of "R&B's". informed that he they intended to close no later than 0030hrs.

Further examination of the premises included;

- No Nite-net
- CCTV was not turned on....we were told it had been on, but the monitor had not been turned up a customer advised they thought it had not connected until after we arrived
- Behind the fire exit door and on the stairs leading up to the external exit, there was debris and wires causing obstruction and should this exit have had to been used in an emergency, it would not have served its function and would have been very hazardous and inhibiting
- There were exposed electrical wires coming out of several walls and ceilings....we were advised that these were safe??
- The electrical sockets were unsafely detached from the walls....we were told they were not live and vet the gambling machine was plugged in and on???
- There were light sockets hanging from the wall clearly functioning and the bulb resting very close to the wall, causing heat that it was unbearable to touch.
- There were 2 floor tiles missing from main public area..and a floor board not properly attached....

The men's toilets....please just look at the photographs!!!

I informed the INSP BRUGGE who came to the scene and PC CULL contacted the Fire Safety officer. Unfortunately

the F5O was in Exmouth on another job and could not attend there and then.