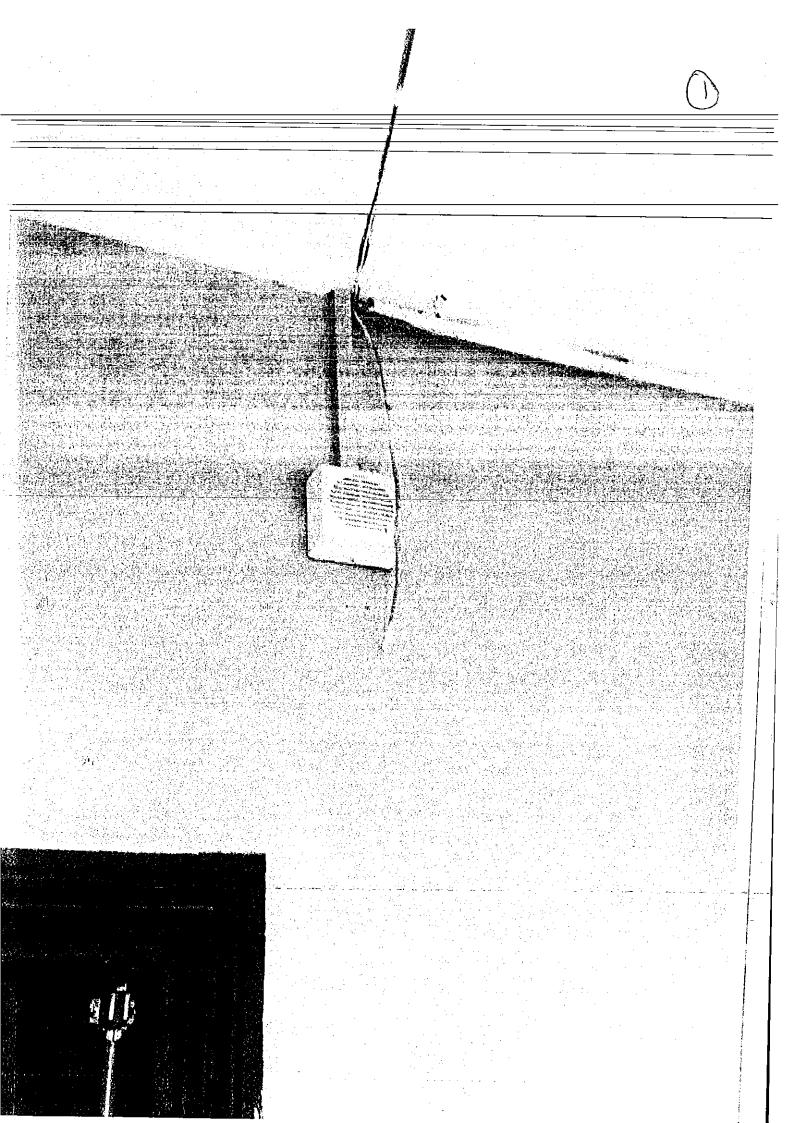

Further examination of the premises included;

- No Nite-net
- CCTV was not turned on....we were told it had been on, but the monitor had not been turned up a customer advised they thought it had not connected until after we arrived
- Behind the fire exit door and on the stairs leading up to the external exit, there was debris and wires causing obstruction and should this exit have had to been used in an emergency, it would not have served its function and would have been very hazardous and inhibiting
- There were exposed electrical wires coming out of several walls and ceilings....we were advised that these were safe??
- The electrical sockets were unsafely detached from the walls....we were told they were not live and vet the gambling machine was plugged in and on???
- There were light sockets hanging from the wall clearly functioning and the bulb resting very close to the wall, causing heat that it was unbearable to touch.
- There were 2 floor tiles missing from main public area..and a floor board not properly attached....