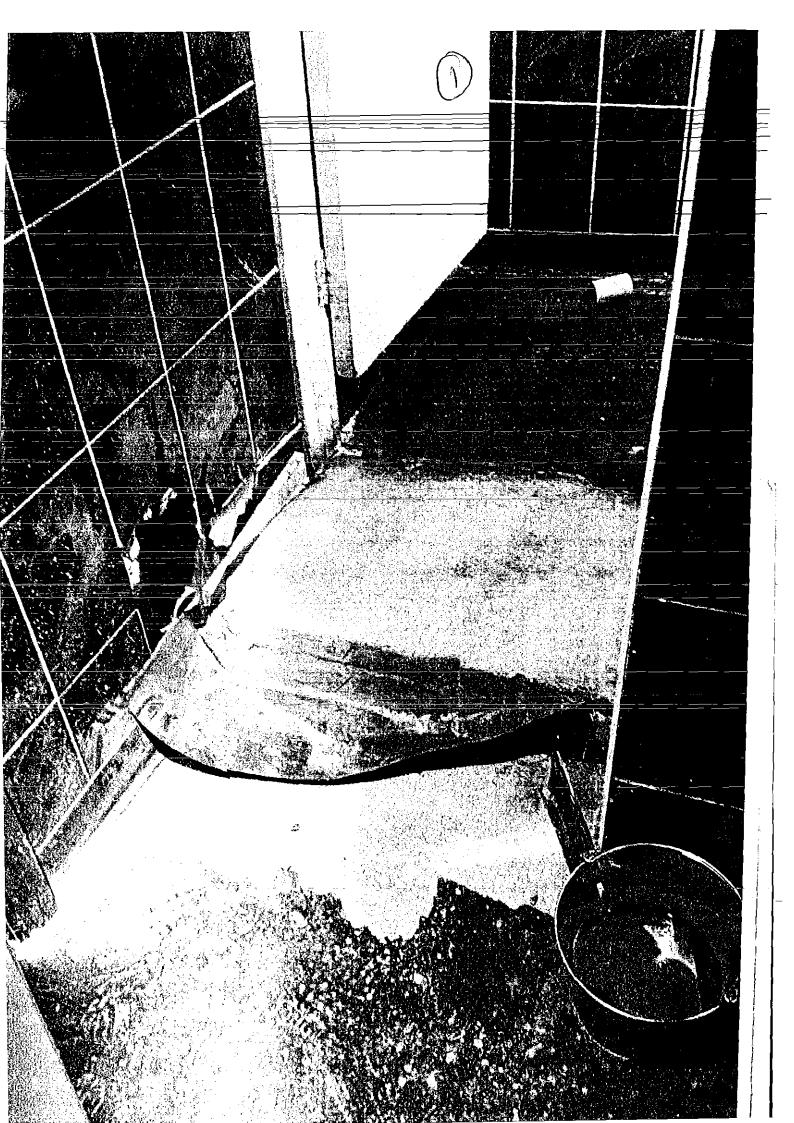

Further examination of the premises included;

- No Nite-net
- CCTV was not turned on....we were told it had been on, but the monitor had not been turned up a customer advised they thought it had not connected until after we arrived
- Behind the fire exit door and on the stairs leading up to the external exit, there was debris and wires causing obstruction and should this exit have had to been used in an emergency, it would not have served its function and would have been very hazardous and inhibiting
- There were exposed electrical wires coming out of several walls and ceilings....we were advised that these were safe??
- The electrical sockets were unsafely detached from the walls....we were told they were not live and vet the gambling machine was plugged in and on???
- There were light sockets hanging from the wall clearly functioning and the bulb resting very close to the wall, causing heat that it was unbearable to touch.
- There were 2 floor tiles missing from main public area..and a floor board not properly attached....