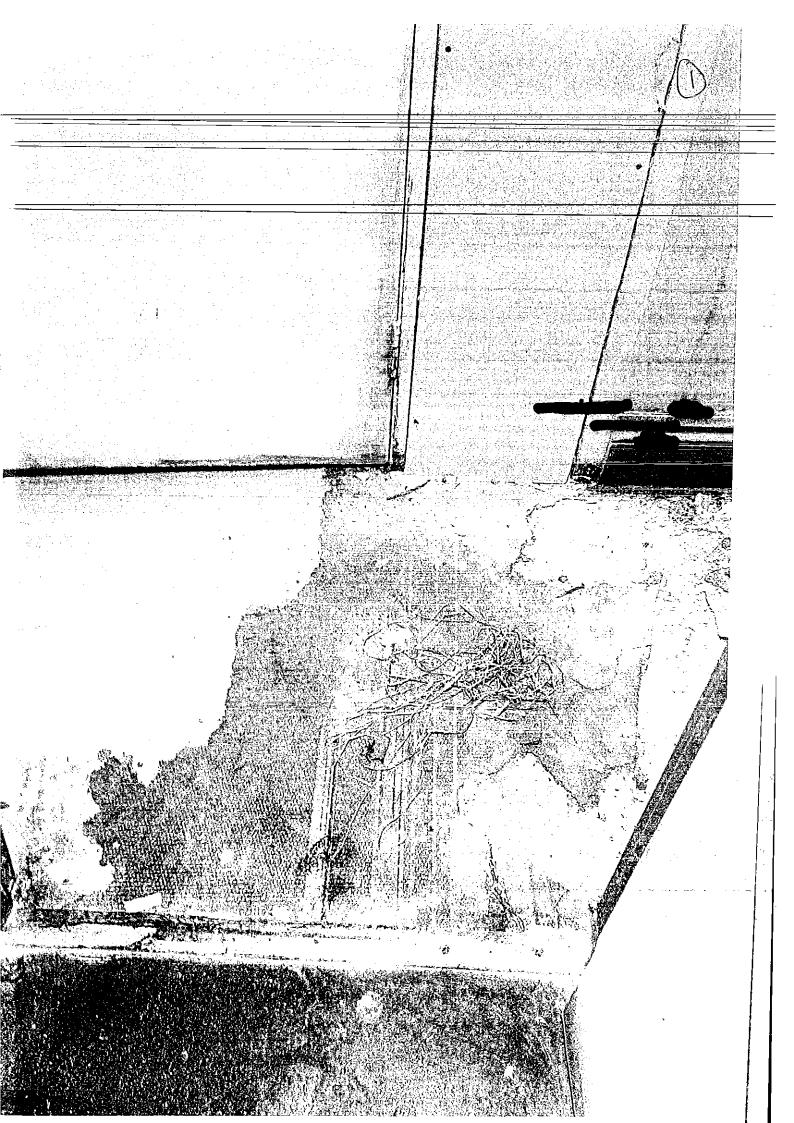

Further examination of the premises included;

- No Nite-net
- CCTV was not turned on....we were told it had been on, but the monitor had not been turned up a customer advised they thought it had not connected until after we arrived
- Behind the fire exit door and on the stairs leading up to the external exit, there was debris and wires causing obstruction and should this exit have had to been used in an emergency, it would not have served its function and would have been very hazardous and inhibiting
- There were exposed electrical wires coming out of several walls and ceilings....we were advised that these were safe??
- The electrical sockets were unsafely detached from the walls....we were told they were not live and vet the gambling machine was plugged in and on???
- There were light sockets hanging from the wall clearly functioning and the bulb resting very close to the wall, causing heat that it was unbearable to touch.
- There were 2 floor tiles missing from main public area..and a floor board not properly attached....