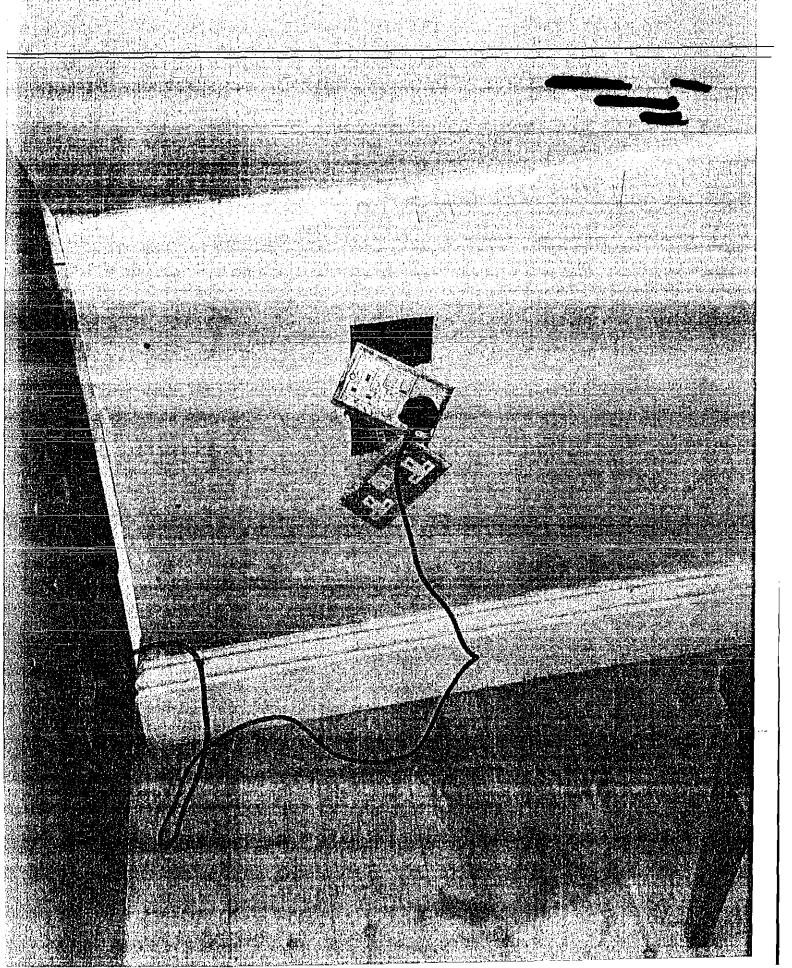

Further examination of the premises included;

- No Nite-net
- CCTV was not turned on....we were told it had been on, but the monitor had not been turned up a customer advised they thought it had not connected until after we arrived
- Behind the fire exit door and on the stairs leading up to the external exit, there was debris and wires causing obstruction and should this exit have had to been used in an emergency, it would not have served its function and would have been very hazardous and inhibiting
- There were exposed electrical wires coming out of several walls and ceilings....we were advised that these were safe??
- The electrical sockets were unsafely detached from the walls....we were told they were not live and vet the gambling machine was plugged in and on???
- There were light sockets hanging from the wall clearly functioning and the bulb resting very close to the wall, causing heat that it was unbearable to touch.
- There were 2 floor tiles missing from main public area..and a floor board not properly attached....

The men's toilets....please just look at the photographs!!!

I informed the INSP BRUGGE who came to the scene and PC CULL contacted the Fire Safety officer. Unfortunately

the F5O was in Exmouth on another job and could not attend there and then.